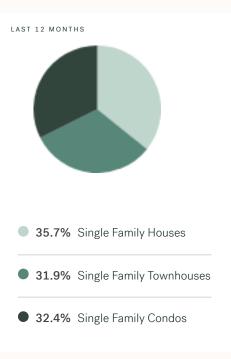

KLEIN III



RESIDENTIAL MARKET REPORT

Surrey

February 2025



# **Surrey Specialists**



# **About Surrey**

Surrey is a suburb of Vancouver, bordering Langley, Delta and Coquitlam, with approximately 633,234 (2022) residents living in a land area of 633,234 (2022) square kilometers. Currently there are homes for sale in Surrey, with an average price of 1,358,339, an average size of 2,615 sqft, and an average price per square feet of \$519.

# Surrey Neighbourhoods



# February 2025 Surrey Overview

## KLEIN III



## Sales-to-Active Ratio







## **HPI Benchmark Price (Average Price)**







## **Market Share**







# Surrey Single Family Houses

FEBRUARY 2025 - 5 YEAR TREND

## KLEIN III |



#### **Market Status**

# Buyers Market

Surrey is currently a **Buyers Market**. This means that **less than 12%** of listings are sold within **30 days**. Buyers may have a **slight advantage** when negotiating prices.









## Summary of Sales Price Change





## Summary of Sales Volume Change



## Sales Price



## Sales-to-Active Ratio



## **Number of Transactions**



# Surrey Single Family Townhomes

FEBRUARY 2025 - 5 YEAR TREND

# KLEIN III | ROYAL LEPAGE

### **Market Status**

# Buyers Market

Surrey is currently a **Buyers Market**. This means that **less than 12%** of listings are sold within **30 days**. Buyers may have a **slight advantage** when negotiating prices.



Of Single Family
Tow