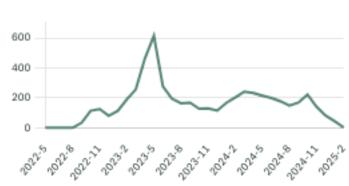

ly there are homes for sale in Surrey, with an average price of 1,358,339, an average size of 2,615 sqft, and an average price per square feet of \$519.

# Surrey Neighbourhoods



# February 2025 Surrey Overview

## KLEIN III



## Sales-to-Active Ratio







## **HPI Benchmark Price (Average Price)**







## **Market Share**







# Surrey Single Family Houses

FEBRUARY 2025 - 5 YEAR TREND

## KLEIN III |



#### **Market Status**

# Buyers Market

Surrey is currently a **Buyers Market**. This means that **less than 12%** of listings are sold within **30 days**. Buyers may have a **slight advantage** when negotiating prices.









## Summary of Sales Price Change





## Summary of Sales Volume Change



## Sales Price



## Sales-to-Active Ratio



## **Number of Transactions**



# Surrey Single Family Townhomes

FEBRUARY 2025 - 5 YEAR TREND

# KLEIN III | ROYAL LEPAGE

### **Market Status**

# Buyers Market

Surrey is currently a **Buyers Market**. This means that **less than 12%** of listings are sold within **30 days**. Buyers may have a **slight advantage** when negotiating prices.



Of Single Family
Townhouse Listings Sold

Active Single Family
Townhouse Listings
IN PAST 30 DAYS

Single Family
Townhouse Listings Sold
IN PAST 30 DAYS

## Summary of Sales Price Change





# Sales Price



## Summary of Sales Volume Change





## Sales-to-Active Ratio



## **Number of Transactions**



# Surrey Single Family Condos

FEBRUARY 2025 - 5 YEAR TREND

## KLEIN III



### **Market Status**

# Buyers Market

Surrey is currently a **Buyers Market**. This means that