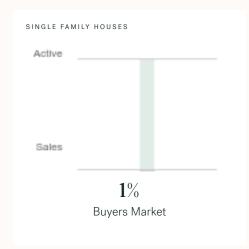

## Sales-to-Active Ratio

# Surrey Single Family Houses

FEBRUARY 2025 - 5 YEAR TREND

# Buyers Market

Surrey is currently a **Buyers Market**. This means that **less than 12%** of listings are sold within **30 days**. Buyers may have a **slight advantage** when negotiating prices.