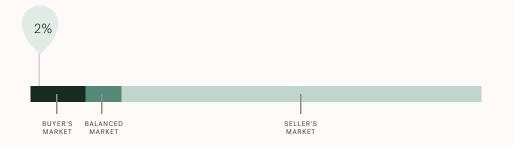

#### **Market Status**

# Buyers Market

Surrey is currently a **Buyers Market**. This means that **less than 12%** of listings are sold within **30 days**. Buyers may have a **slight advantage** when negotiating prices.