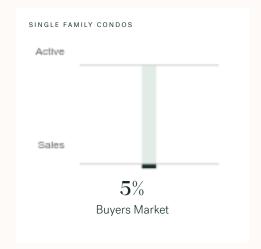

# Surrey Single Family Condos

FEBRUARY 2025 - 5 YEAR TREND

# Buyers Market

Surrey is currently a **Buyers Market**. This means that **less than 12%** of listings are sold within **30 days**. Buyers may have a **slight advantage** when negotiating prices.

## Sales-to-Active Ratio