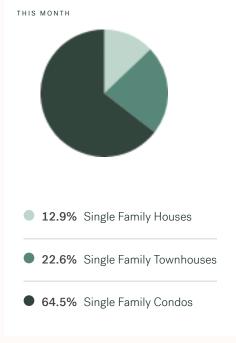

KLEIN III



RESIDENTIAL MARKET REPORT

Surrey

February 2025



# **Surrey Specialists**



# **About Surrey**

Surrey is a suburb of Vancouver, bordering Langley, Delta and Coquitlam, with approximately 633,234 (2022) residents living in a land area of 633,234 (2022) square kilometers. Currently there are homes for sale in Surrey, with an average price of 1,358,339, an average size of 2,615 sqft, and an average price per square feet of \$519.

# Surrey Neighbourhoods



# February 2025 Surrey Overview

## KLEIN III



## Sales-to-Active Ratio







## **HPI Benchmark Price (Average Price)**







## **Market Share**







# Surrey Single Family Houses

FEBRUARY 2025 - 5 YEAR TREND

## KLEIN III |



#### **Market Status**

# Buyers Market

Surrey is currently a **Buyers Market**. This means that **less than 12%** of listings are sold within **30 days**. Buyers may have a **slight advantage** when negotiating prices.









## Summary of Sales Price Change





## Summary of Sales Volume Change



## Sales Price



## Sales-to-Active Ratio



## **Number of Transactions**



# Surrey Single Family Townhomes

FEBRUARY 2025 - 5 YEAR TREND

# KLEIN III | ROYAL LEPAGE

### **Market Status**

# Buyers Market

Surrey is currently a **Buyers Market**. This means that **less than 12%** of listings are sold within **30 days**. Buyers may have a **slight advantage** when negotiating prices.



Of Single Family