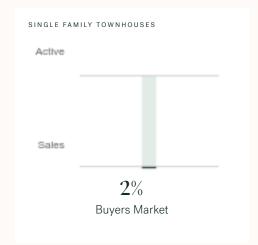

# Surrey Single Family Townhomes

FEBRUARY 2025 - 5 YEAR TREND

# Buyers Market

Surrey is currently a **Buyers Market**. This means that **less than 12%** of listings are sold within **30 days**. Buyers may have a **slight advantage** when negotiating prices.

Of Single Family
Townhouse Listings Sold

## Sales-to-Active Ratio