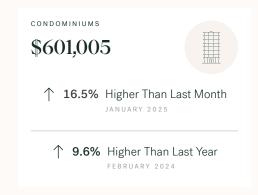

# Surrey Single Family Condos

FEBRUARY 2025 - 5 YEAR TREND

## Summary of Sales Price Change

## Sales Price

## Summary of Sales Volume Change