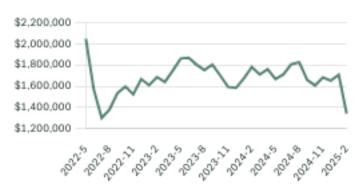

g in a land area of 633,234 (2022) square kilometers. Currently there are homes for sale in Surrey, with an average price of 1,358,339, an average size of 2,615 sqft, and an average price per square feet of \$519.

# Surrey Neighbourhoods



# February 2025 Surrey Overview

## KLEIN III



## Sales-to-Active Ratio







## **HPI Benchmark Price (Average Price)**







## **Market Share**







# Surrey Single Family Houses

FEBRUARY 2025 - 5 YEAR TREND

## KLEIN III |



#### **Market Status**

# Buyers Market

Surrey is currently a **Buyers Market**. This means that **less than 12%** of listings are sold within **30 days**. Buyers may have a **slight advantage** when negotiating prices.









## Summary of Sales Price Change





## Summary of Sales Volume Change



## Sales Price



## Sales-to-Active Ratio



## **Number of Transactions**



# Surrey Single Family Townhomes

FEBRUARY 2025 - 5 YEAR TREND

# KLEIN III | ROYAL LEPAGE

### **Market Status**

# Buyers Market

Surrey is currently a **Buyers Market**. This means that **less than 12%** of listings are sold within **30 days**. Buyers may have a **slight advantage** when negotiating prices.



Of Single Family
Townhouse Listings Sold

Active Single Family
Townhouse Listings
IN PAST 30 DAYS

Single Family
Townhouse Listings Sold
IN PAST 30 DAYS

## Summary of Sales Price Change





# Sales Price



## Summary of Sales Volume Change





## Sales-to-Active Ratio



## **Number of Transactions**



# Surrey Single Family Condos

FEBRUARY 2025 - 5 YEAR TREND

## KLEIN III



### **Market Status**

# Buyers Mark