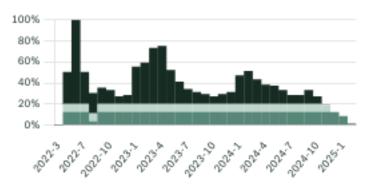

(2022) square kilometers. Currently there are homes for sale in Surrey, with an average price of 1,358,339, an average size of 2,615 sqft, and an average price per square feet of \$519.

# Surrey Neighbourhoods



# February 2025 Surrey Overview

## KLEIN III



## Sales-to-Active Ratio







## **HPI Benchmark Price (Average Price)**







## **Market Share**







# Surrey Single Family Houses

FEBRUARY 2025 - 5 YEAR TREND

## KLEIN III |



#### **Market Status**

# Buyers Market

Surrey is currently a **Buyers Market**. This means that **less than 12%** of listings are sold within **30 days**. Buyers may have a **slight advantage** when negotiating prices.









## Summary of Sales Price Change





## Summary of Sales Volume Change



## Sales Price



## Sales-to-Active Ratio



## **Number of Transactions**



# Surrey Single Family Townhomes

FEBRUARY 2025 - 5 YEAR TREND

# KLEIN III | ROYAL LEPAGE

### **Market Status**

# Buyers Market

Surrey is currently a **Buyers Market**. This means that **less than 12%** of listings are sold within **30 days**. Buyers may have a **slight advantage** when negotiating prices.



Of Single Family
Townhouse Listings Sold

Active Single Family
Townhouse Listings
IN PAST 30 DAYS

Single Family
Townhouse Listings Sold
IN PAST 30 DAYS

## Summary of Sales Price Change





# Sales Price



## Summary of Sales Volume Change





## Sales-to-Active Ratio



## **Number of Transactions**



# Surrey Single Family Condos

FEBRUARY 2025 - 5 YEAR TREND

## KLEIN III



### **Market Status**

# Buyers Market

Surrey is currently a **