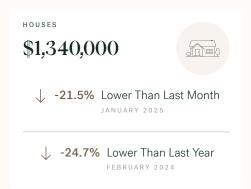

# Surrey Single Family Houses

FEBRUARY 2025 - 5 YEAR TREND

## Summary of Sales Price Change

## Summary of Sales Volume Change

## Sales Price