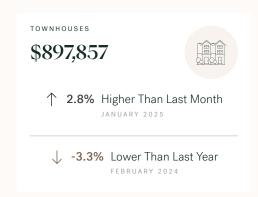

# Surrey Single Family Townhomes

FEBRUARY 2025 - 5 YEAR TREND

## Summary of Sales Price Change

# Sales Price

## Summary of Sales Volume Change