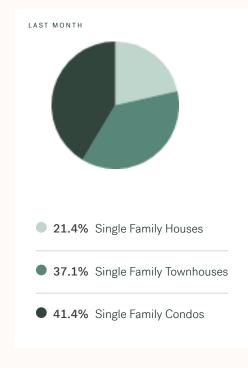

KLEIN III



RESIDENTIAL MARKET REPORT

Surrey

February 2025



# **Surrey Specialists**



# **About Surrey**

Surrey is a suburb of Vancouver, bordering Langley, Delta and Coquitlam, with approximately 633,234 (2022) residents living in a land area of 633,234 (2022) square kilometers. Currently there are homes for sale in Surrey, with an average price of 1,358,339, an average size of 2,615 sqft, and an average price per square feet of \$519.

# Surrey Neighbourhoods



# February 2025 Surrey Overview

## KLEIN III



## Sales-to-Active Ratio







## **HPI Benchmark Price (Average Price)**







## **Market Share**







# Surrey Single Family Houses

FEBRUARY 2025 - 5 YEAR TREND

## KLEIN III |



#### **Market Status**

# Buyers Market

Surrey is currently a **Buyers Market**. This means that **less than 12%** of listings are sold within **30 days**. Buyers may have a **slight advantage** when negotiating prices.









## Summary of Sales Price Change





## Summary of Sales Volume Change



## Sales Price



## Sales-to-Active Ratio



## **Number of Transactions**



# Surrey Single Family Townhomes

FEBRUARY 2025 - 5 YEAR TREND

# KLEIN III | ROYAL LEPAGE

### **Market Status**

# Buyers Market

Surrey is currently a **Buyers Market**. This means that **less than 12%** of listings are sold within **30 days**. Buyers may have a **slight advantage** when negotiating prices.



Of Single Family
T